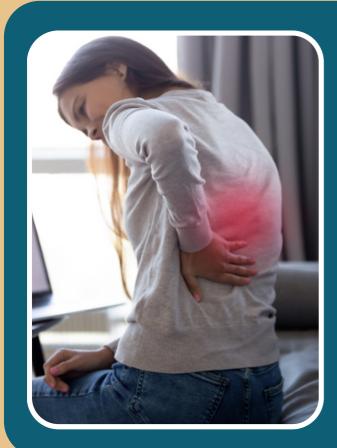

### **NECK & BACKPAIN**

This package is applicable for various injuries of the neck, upper and lower back.

Package inclusive:

Doctor Consultation

 $\bigcirc$ 

Physiotherapy Assessment

- 6x Interferential current and hot pack
- Exercise and ergonomic advice