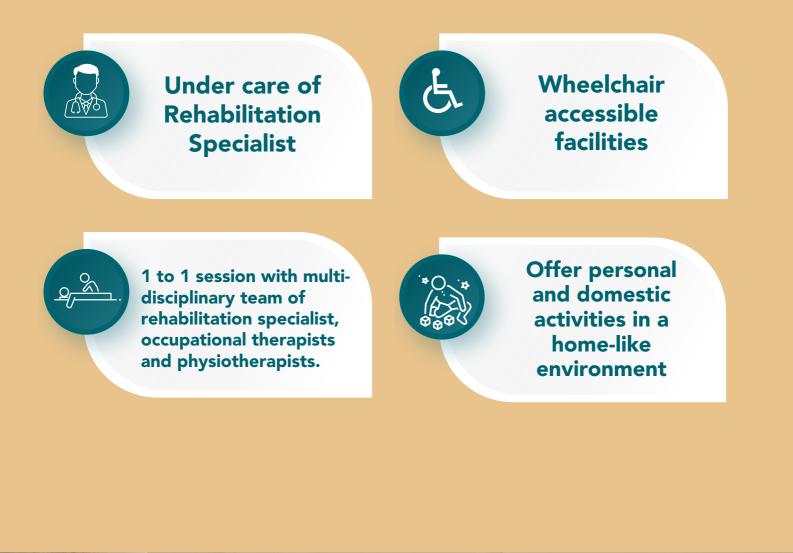

# KPJ REHABILITATION CENTRE

Regain Independence with our Comprehensive Rehabilitation

KPJ KL Rehabilitation Centre provides comprehensive rehabilitation focusing on intensive and interactive Neurological/Stroke rehabilitation programs for chronic and acute neurological/stroke patients with all levels of disability. We provide a multi-disciplinary approach to rehabilitation combining Rehabilitation Physician, Physiotherapy, Occupational Therapy, Speech Therapy and Psychologist.

We provide **one to one therapy** as we believe in giving personalized therapy for our patients to overcome their physical or cognitive disabilities.

Our goal is to help patients gain independence and confidence to carry out their daily activities. With a team approach, the aim is to empower the disabled person, to assist them to achieve and maintain their optimal physical, psychological and social function.