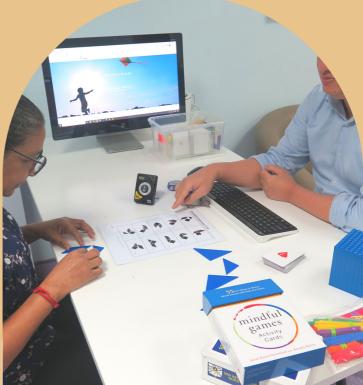

# KPJ REHABILITATION CENTRE

Regain Independence with our Comprehensive Rehabilitation

KPJ KL Rehabilitation Centre provides comprehensive rehabilitation focusing on intensive and interactive Neurological/Stroke rehabilitation programs for chronic and acute neurological/stroke patients with all levels of disability. We provide a multi-disciplinary approach to rehabilitation combining Rehabilitation Physician, Physiotherapy, Occupational Therapy, Speech Therapy and Psychologist.

We provide **one to one therapy** as we believe in giving personalized therapy for our patients to overcome their physical or cognitive disabilities.

Our goal is to help patients gain independence and confidence to carry out their daily activities. With a team approach, the aim is to empower the disabled person, to assist them to achieve and maintain their optimal physical, psychological and social function.