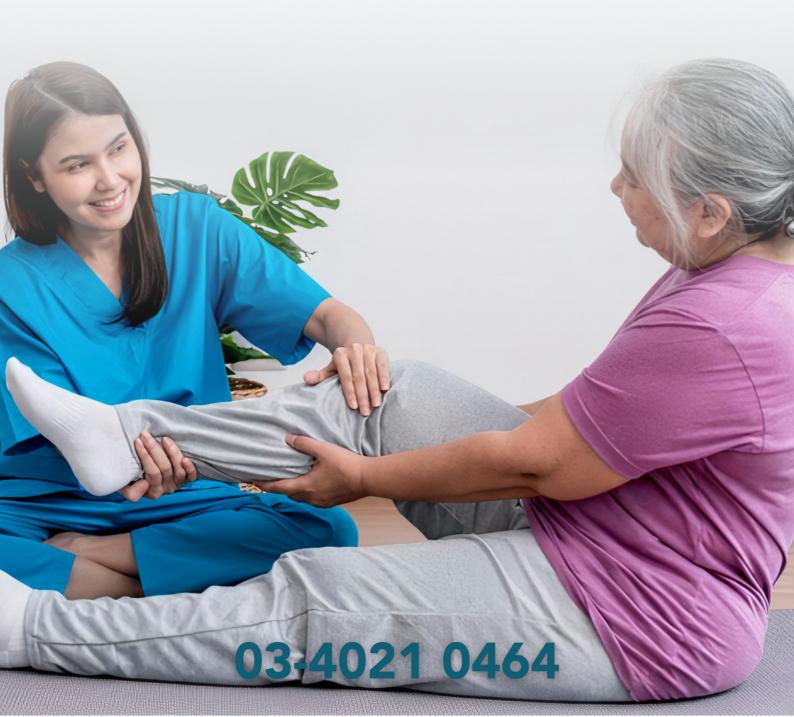

# KPJ REHABILITATION CENTRE

Regain Independence with our Comprehensive Rehabilitation

KPJ KL Rehabilitation Centre provides comprehensive rehabilitation focusing on intensive and interactive Neurological/Stroke rehabilitation programs for chronic and acute neurological/stroke patients with all levels of disability. We provide a multi-disciplinary approach to rehabilitation combining Rehabilitation Physician, Physiotherapy, Occupational Therapy, Speech Therapy and Psychologist.

We provide **one to one therapy** as we believe in giving personalized therapy for our patients to overcome their physical or cognitive disabilities.

Our goal is to help patients gain independence and confidence to carry out their daily activities. With a team approach, the aim is to empower the disabled person, to assist them to achieve and maintain their optimal physical, psychological and social function.