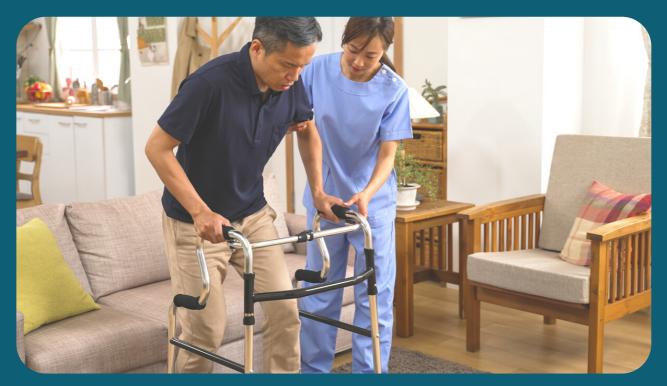

# KPJ REHABILITATION CENTRE

Regain Independence with our Comprehensive Rehabilitation

KPJ KL Rehabilitation Centre provides comprehensive rehabilitation focusing on intensive and interactive Neurological/Stroke rehabilitation programs for chronic and acute neurological/stroke patients with all levels of disability. We provide a multi-disciplinary approach to rehabilitation combining Rehabilitation Physician, Physiotherapy, Occupational Therapy, Speech Therapy and Psychologist.

### **STROKE REHAB**

This package is applicable for stroke survivor to optimize their physical and cognitive recovery.

Package inclusive: